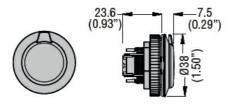

|
| Operating temperature        |     |    |                                                                          |
|                              | min | °C | -25                                                                      |
|                              | max | °C | +70                                                                      |
| Storage temperature          |     |    |                                                                          |
|                              | min | °C | -40                                                                      |
|                              | max | °C | +85                                                                      |

## Dimensions



## Certifications and compliance

Compliance

CSA C22.2 n° 14 IEC/EN/BS 60947-1 IEC/EN/BS 60947-5-1 UL508

Certificates

cULus

## ETIM classification

ETIM 8.0

EC002780 - Interface module