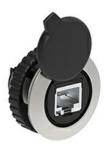

## COMMUNICATION INTERFACE Ø30MM PLATINUM SERIES FLAT METAL, RJ45 INTERFACE, ETHERNET CONNECTION TYPE

| Product designation          |     |    | RJ45 interface,<br>Ethernet<br>connection type                           |
|------------------------------|-----|----|--------------------------------------------------------------------------|
| Product type designation     |     |    | LPFD0                                                                    |
| Transmission characteristics |     |    | Cat.6                                                                    |
| General characteristics      |     |    |                                                                          |
| Material                     |     |    | Aluminium and zinc alloy for the metal part, polyamide for plastic parts |
| IEC degree of protection     |     |    | IP65 on front                                                            |
| UL technical data            |     |    |                                                                          |
| UL degree of protection      |     |    | 1, 2, 3R, 4, 4X,<br>12, 12K on front                                     |
| Ambient conditions           |     |    |                                                                          |
| Temperature                  |     |    |                                                                          |
| Operating temperature        |     |    |                                                                          |
|                              | min | °C | -25                                                                      |
|                              | max | °C | +70                                                                      |
| Storage temperature          |     |    |                                                                          |
|                              | min | °C | -40                                                                      |
|                              | max | °C | +85                                                                      |