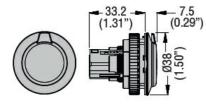

R, 4, 4X,<br>12, 12K on front                                     |
|     |     |                                                                          |
|     |     |                                                                          |
|     |     |                                                                          |
| min | °C  | -25                                                                      |
| max | °C  | +70                                                                      |
|     |     |                                                                          |
| min | °C  | -40                                                                      |
|     | max | max °C                                                                   |

## **Dimensions**



## Certifications and compliance

Compliance

CSA C22.2 n° 14 IEC/EN/BS 60947-1 IEC/EN/BS 60947-5-1

UL508

Certificates

cULus

ETIM classification

ETIM 8.0

EC002780 - Interface module