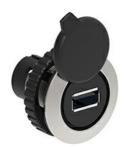

## COMMUNICATION INTERFACE Ø30MM PLATINUM SERIES FLAT METAL, USB INTERFACE TYPE 3.0, A/B CONNECTION TYPE

max

°C

+85

|     |     | USB interface,<br>A/B female type<br>connection<br>LPFD0                 |
|-----|-----|--------------------------------------------------------------------------|
|     |     |                                                                          |
|     |     | Aluminium and zinc alloy for the metal part, polyamide for plastic parts |
|     |     | IP65 on front                                                            |
|     |     |                                                                          |
|     |     | 1, 2, 3R, 4, 4X,<br>12, 12K on front                                     |
|     |     |                                                                          |
|     |     |                                                                          |
|     |     |                                                                          |
| min | °C  | -25                                                                      |
| max | °C  | +70                                                                      |
|     |     |                                                                          |
| min | °C  | -40                                                                      |
|     | max | max °C                                                                   |