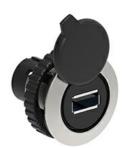

## COMMUNICATION INTERFACE Ø30MM PLATINUM SERIES FLAT METAL, USB INTERFACE TYPE 3.0, A/A CONNECTION TYPE

°C

°C

min max -40

+85

| Product designation  Product type designation |     |    | USB interface,<br>A/A female type<br>connection<br>LPFD0                 |
|-----------------------------------------------|-----|----|--------------------------------------------------------------------------|
| General characteristics                       |     |    |                                                                          |
| Material                                      |     |    | Aluminium and zinc alloy for the metal part, polyamide for plastic parts |
| IEC degree of protection                      |     |    | IP65 on front                                                            |
| UL technical data                             |     |    |                                                                          |
| UL degree of protection                       |     |    | 1, 2, 3R, 4, 4X,<br>12, 12K on front                                     |
| Ambient conditions                            |     |    |                                                                          |
| Temperature                                   |     |    |                                                                          |
| Operating temperature                         |     |    |                                                                          |
|                                               | min | °C | -25                                                                      |
|                                               | max | °C | +70                                                                      |
| Storage temperature                           |     |    |                                                                          |