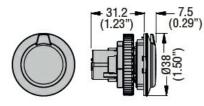

|     |    |                                                                          |
| Temperature                                   |     |    |                                                                          |
| Operating temperature                         |     |    |                                                                          |
|                                               | min | °C | -25                                                                      |
|                                               | max | °C | +70                                                                      |
| Storage temperature                           |     |    |                                                                          |

## **Dimensions**



## Certifications and compliance

Compliance

CSA C22.2 n° 14 IEC/EN/BS 60947-1 IEC/EN/BS 60947-5-1 UL508

Certificates

cULus

## ETIM classification

ETIM 8.0

EC002780 -Interface module