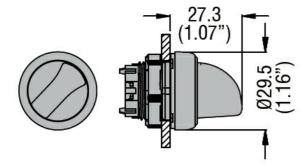

# ILLUMINATED SELECTOR SWITCH ACTUATOR Ø22MM PLATINUM SERIES CHROMED PLASTIC, 3 POSITION, 1-0 < 2. GREEN

| Product designation      |                       |     |        | Illuminated selector switch actuator - 3 position |
|--------------------------|-----------------------|-----|--------|---------------------------------------------------|
| Product type designation |                       |     |        | LPCSL13                                           |
| General characteristics  |                       |     | -      |                                                   |
| Colour                   |                       |     |        | Green                                             |
| Type of positions        |                       |     |        | 1 - 0 < 2                                         |
| Material                 |                       |     |        | Polyamide                                         |
| IEC degree of protection |                       |     |        | IP66, IP67 and IP69K                              |
| Mechanical features      |                       |     |        |                                                   |
| Mechanical life          |                       |     | cycles | 1000000                                           |
| Fixing                   |                       |     |        | Without mounting adapter                          |
| Mounting adapter         |                       |     |        | LPXAU120                                          |
| Weight                   |                       | g   | 25     |                                                   |
| UL technical data        |                       |     |        |                                                   |
| UL degree of protection  |                       |     |        | Type1, 2, 3R, 4,<br>4X, 12, 12K                   |
| Ambient conditions       |                       |     |        |                                                   |
| Temperature              |                       |     |        |                                                   |
|                          | Operating temperature |     |        |                                                   |
|                          |                       | min | °C     | -25                                               |
|                          |                       | max | °C     | +70                                               |
|                          | Storage temperature   |     |        |                                                   |
|                          |                       | min | °C     | -40                                               |
|                          |                       | max | °C     | +85                                               |
| Dimensions               |                       |     |        |                                                   |