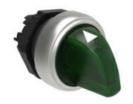

# ILLUMINATED SELECTOR SWITCH ACTUATOR Ø22MM PLATINUM SERIES CHROMED PLASTIC, 3 POSITION, 1-0 < 2. GREEN

| Product designation      |                       |     |        | Illuminated selector switch actuator - 3 position |
|--------------------------|-----------------------|-----|--------|---------------------------------------------------|
| Product type designation |                       |     |        | LPCSL13                                           |
| General characteristics  |                       |     | -      |                                                   |
| Colour                   |                       |     |        | Green                                             |
| Type of positions        |                       |     |        | 1 - 0 < 2                                         |
| Material                 |                       |     |        | Polyamide                                         |
| IEC degree of protection |                       |     |        | IP66, IP67 and IP69K                              |
| Mechanical features      |                       |     |        |                                                   |
| Mechanical life          |                       |     | cycles | 1000000                                           |
| Fixing                   |                       |     |        | Without mounting adapter                          |
| Mounting adapter         |                       |     |        | LPXAU120                                          |
| Weight                   |                       | g   | 25     |                                                   |
| UL technical data        |                       |     |        |                                                   |
| UL degree of protection  |                       |     |        | Type1, 2, 3R, 4,<br>4X, 12, 12K                   |
| Ambient conditions       |                       |     |        |                                                   |
| Temperature              |                       |     |        |                                                   |
|                          | Operating temperature |     |        |                                                   |
|                          |                       | min | °C     | -25                                               |
|                          |                       | max | °C     | +70                                               |
|                          | Storage temperature   |     |        |                                                   |
|                          |                       | min | °C     | -40                                               |
|                          |                       | max | °C     | +85                                               |
| Dimensions               |                       |     |        |                                                   |

## LPCSL1333

ILLUMINATED SELECTOR SWITCH ACTUATOR Ø22MM PLATINUM SERIES CHROMED PLASTIC, 3 POSITION, 1-0 < 2. GREEN

| CCC   |  |  |  |
|-------|--|--|--|
| cULus |  |  |  |
| EAC   |  |  |  |
| RINA  |  |  |  |