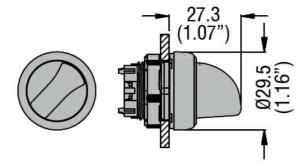

# ILLUMINATED SELECTOR SWITCH ACTUATOR Ø22MM PLATINUM SERIES CHROMED PLASTIC, 3 POSITION, 1 - 0 - 2. WHITE

| Product designation      |                       |     |        | Illuminated selector switch actuator - 3 position |
|--------------------------|-----------------------|-----|--------|---------------------------------------------------|
| Product type designation |                       |     |        | LPCSL13                                           |
| General characteristics  |                       |     |        |                                                   |
| Colour                   |                       |     |        | White                                             |
| Type of positions        |                       |     |        | 1 - 0 - 2                                         |
| Material                 |                       |     |        | Polyamide                                         |
| IEC degree of protection |                       |     |        | IP66, IP67 and IP69K                              |
| Mechanical features      |                       |     |        |                                                   |
| Mechanical life          |                       |     | cycles | 1000000                                           |
| Fixing                   |                       |     |        | Without mounting adapter                          |
| Mounting adapter         |                       |     |        | LPXAU120                                          |
| Weight                   |                       |     | g      | 25                                                |
| UL technical data        |                       |     |        |                                                   |
| UL degree of protection  |                       |     |        | Type1, 2, 3R, 4,<br>4X, 12, 12K                   |
| Ambient conditions       |                       |     |        |                                                   |
| Temperature              |                       |     |        |                                                   |
|                          | Operating temperature |     |        |                                                   |
|                          |                       | min | °C     | -25                                               |
|                          |                       | max | °C     | +70                                               |
|                          | Storage temperature   |     |        |                                                   |
|                          |                       | min | °C     | -40                                               |
|                          |                       | max | °C     | +85                                               |
| Dimensions               |                       |     |        |                                                   |