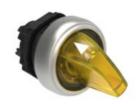

# ILLUMINATED SELECTOR SWITCH ACTUATOR Ø22MM PLATINUM SERIES CHROMED PLASTIC, 2 POSITION, 0 - 1. YELLOW

| Product designation      |                       |     |        | Illuminated selector switch actuator - 2 position |
|--------------------------|-----------------------|-----|--------|---------------------------------------------------|
| Product type designation |                       |     |        | LPCSL12                                           |
| General characteristics  |                       |     |        |                                                   |
| Colour                   |                       |     |        | Yellow                                            |
| Type of positions        |                       |     |        | 0 - 1                                             |
| Material                 |                       |     |        | Polyamide                                         |
| IEC degree of protecti   | on                    |     |        | IP66, IP67 and IP69K                              |
| Mechanical features      |                       |     |        |                                                   |
| Mechanical life          |                       |     | cycles | 1000000                                           |
| Fixing                   |                       |     |        | Without mounting adapter                          |
| Mounting adapter         |                       |     |        | LPXAU120                                          |
| Weight                   |                       |     | g      | 25                                                |
| UL technical data        |                       |     |        |                                                   |
| UL degree of protection  |                       |     |        | Type1, 2, 3R, 4,<br>4X, 12, 12K                   |
| Ambient conditions       |                       |     |        |                                                   |
| Temperature              |                       |     |        |                                                   |
|                          | Operating temperature |     |        |                                                   |
|                          |                       | min |        | -25                                               |
|                          |                       | max | °C     | +70                                               |
|                          | Storage temperature   |     |        |                                                   |
|                          |                       | min | _      | -40                                               |
|                          |                       | max | °C     | +85                                               |
| Dimensions               |                       |     |        |                                                   |