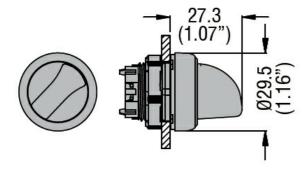

# ILLUMINATED SELECTOR SWITCH ACTUATOR Ø22MM PLATINUM SERIES CHROMED PLASTIC, 2 POSITION, 0 - 1. YELLOW

| Product designation      |                       |     |        | Illuminated selector switch actuator - 2 position |
|--------------------------|-----------------------|-----|--------|---------------------------------------------------|
| Product type designation |                       |     |        | LPCSL12                                           |
| General characteristics  |                       |     |        |                                                   |
| Colour                   |                       |     |        | Yellow                                            |
| Type of positions        |                       |     |        | 0 - 1                                             |
| Material                 |                       |     |        | Polyamide                                         |
| IEC degree of protecti   | on                    |     |        | IP66, IP67 and IP69K                              |
| Mechanical features      |                       |     |        |                                                   |
| Mechanical life          |                       |     | cycles | 1000000                                           |
| Fixing                   |                       |     |        | Without mounting adapter                          |
| Mounting adapter         |                       |     |        | LPXAU120                                          |
| Weight                   |                       |     | g      | 25                                                |
| UL technical data        |                       |     |        |                                                   |
| UL degree of protection  |                       |     |        | Type1, 2, 3R, 4,<br>4X, 12, 12K                   |
| Ambient conditions       |                       |     |        |                                                   |
| Temperature              |                       |     |        |                                                   |
|                          | Operating temperature |     |        |                                                   |
|                          |                       | min |        | -25                                               |
|                          |                       | max | °C     | +70                                               |
|                          | Storage temperature   |     |        |                                                   |
|                          |                       | min | _      | -40                                               |
|                          |                       | max | °C     | +85                                               |
| Dimensions               |                       |     |        |                                                   |