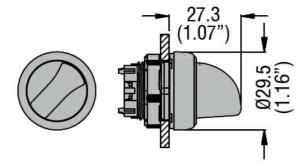

# ILLUMINATED SELECTOR SWITCH ACTUATOR Ø22MM PLATINUM SERIES CHROMED PLASTIC, 2 POSITION, 0 - 1. GREEN

| Product type designation |                       |     |          | Illuminated<br>selector switch<br>actuator - 2<br>position<br>LPCSL12 |
|--------------------------|-----------------------|-----|----------|-----------------------------------------------------------------------|
| Product type designati   |                       |     | LPCSL12  |                                                                       |
| General characteristics  |                       |     | Otron    |                                                                       |
| Colour                   |                       |     |          | Green                                                                 |
| Type of positions        |                       |     |          | 0 - 1                                                                 |
| Material                 |                       |     |          | Polyamide                                                             |
| IEC degree of protection |                       |     |          | IP66, IP67 and IP69K                                                  |
| Mechanical features      |                       |     |          |                                                                       |
| Mechanical life          |                       |     | cycles   | 1000000                                                               |
| Fixing                   |                       |     |          | Without mounting adapter                                              |
| Mounting adapter         |                       |     | LPXAU120 |                                                                       |
| Weight                   |                       | g   | 25       |                                                                       |
| UL technical data        |                       |     |          |                                                                       |
| UL degree of protection  |                       |     |          | Type1, 2, 3R, 4,<br>4X, 12, 12K                                       |
| Ambient conditions       |                       |     |          |                                                                       |
| Temperature              |                       |     |          |                                                                       |
|                          | Operating temperature |     |          |                                                                       |
|                          |                       | min | °C       | -25                                                                   |
|                          |                       | max | °C       | +70                                                                   |
|                          | Storage temperature   |     |          |                                                                       |
|                          |                       | min | °C       | -40                                                                   |
|                          |                       | max | °C       | +85                                                                   |
| Dimensions               |                       |     |          |                                                                       |