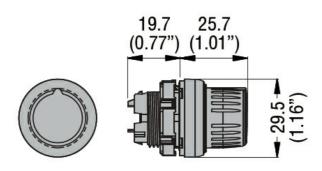

|
|                                              | Operating temperature |     |        |                                                            |
|                                              |                       | min | °C     | -25                                                        |
|                                              |                       | max | °C     | +70                                                        |
|                                              | Storage temperature   |     |        |                                                            |
|                                              |                       | min | °C     | -40                                                        |

## Dimensions



## Certifications and compliance

| e er an ear er er an er |                     |
|-------------------------|---------------------|
| Compliance              |                     |
|                         | CSA C22.2 n° 14     |
|                         | IEC/EN/BS 60947-1   |
|                         | IEC/EN/BS 60947-5-1 |
|                         | UL508               |
| Certificates            |                     |
|                         | CCC                 |
|                         | cULus               |
|                         |                     |



ETIM classification

ETIM 8.0

EC000222 -Front element for selector switch