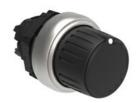

## SELECTOR SWITCH ACTUATOR KNOB CAP $\emptyset$ 22MM PLATINUM SERIES CHROMED PLASTIC, 3 POSITION, 1 > 0 - 2

| Product designation  Product type designati | ion                   |     |        | Selector switch<br>actuator knob - 3<br>position<br>LPCS43 |
|---------------------------------------------|-----------------------|-----|--------|------------------------------------------------------------|
| General characteristics                     |                       |     |        |                                                            |
| Colour                                      |                       |     |        | Black                                                      |
| Type of positions                           |                       |     |        | 1 > 0 - 2                                                  |
| Material                                    |                       |     |        | Polyamide                                                  |
| IEC degree of protecti                      | ion                   |     |        | IP66, IP67 and IP69K                                       |
| Mechanical features                         |                       |     |        |                                                            |
| Mechanical life                             |                       |     | cycles | 1000000                                                    |
| Mounting adapter                            |                       |     |        | LPXAU120                                                   |
| Weight                                      |                       |     | g      | 37                                                         |
| UL technical data                           |                       |     |        |                                                            |
| UL degree of protection                     | on                    |     |        | Type1, 2, 3R, 4,<br>4X, 12, 12K                            |
| Ambient conditions                          |                       |     |        |                                                            |
| Temperature                                 |                       |     |        |                                                            |
|                                             | Operating temperature |     |        |                                                            |
|                                             |                       | min | °C     | -25                                                        |
|                                             |                       | max | °C     | +70                                                        |
|                                             | Storage temperature   |     |        |                                                            |
|                                             |                       | min | °C     | -40                                                        |
|                                             |                       | max | °C     | +85                                                        |