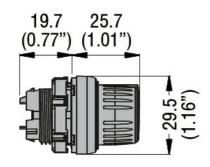

**Dimensions** 

| Certifications and | compliance          |
|--------------------|---------------------|
| Compliance         |                     |
|                    | CSA C22.2 n° 14     |
|                    | IEC/EN/BS 60947-1   |
|                    | IEC/EN/BS 60947-5-1 |
|                    | UL508               |