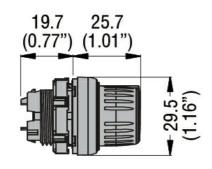

## SELECTOR SWITCH ACTUATOR KNOB CAP Ø22MM PLATINUM SERIES CHROMED PLASTIC, 3 POSITION, 1 > 0 < 2

| Product designation  Product type designation |     |        | Selector switch<br>actuator knob - 3<br>position<br>LPCS43 |
|-----------------------------------------------|-----|--------|------------------------------------------------------------|
| General characteristics                       |     |        |                                                            |
| Colour                                        |     |        | Black                                                      |
| Type of positions                             |     |        | 1 > 0 < 2                                                  |
| Material                                      |     |        | Polyamide                                                  |
| IEC degree of protection                      |     |        | IP66, IP67 and IP69K                                       |
| Mechanical features                           |     |        |                                                            |
| Mechanical life                               |     | cycles | 1000000                                                    |
| Mounting adapter                              |     |        | LPXAU120                                                   |
| Weight                                        |     | g      | 37                                                         |
| UL technical data                             |     |        |                                                            |
| UL degree of protection                       |     |        | Type1, 2, 3R, 4,<br>4X, 12, 12K                            |
| Ambient conditions                            |     |        |                                                            |
| Temperature                                   |     |        |                                                            |
| Operating temperature                         |     |        |                                                            |
|                                               | min | °C     | -25                                                        |
|                                               | max | °C     | +70                                                        |
| Storage temperature                           |     |        |                                                            |
|                                               | min | °C     | -40                                                        |
|                                               | max | °C     | +85                                                        |
| Dimensions                                    |     |        |                                                            |