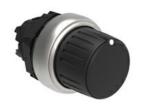

## SELECTOR SWITCH ACTUATOR KNOB CAP Ø22MM PLATINUM SERIES CHROMED PLASTIC, 3 POSITION, 1 > 0 < 2

| Product designation  Product type designation |     |        | Selector switch<br>actuator knob - 3<br>position<br>LPCS43 |
|-----------------------------------------------|-----|--------|------------------------------------------------------------|
| General characteristics                       |     |        |                                                            |
| Colour                                        |     |        | Black                                                      |
| Type of positions                             |     |        | 1 > 0 < 2                                                  |
| Material                                      |     |        | Polyamide                                                  |
| IEC degree of protection                      |     |        | IP66, IP67 and IP69K                                       |
| Mechanical features                           |     |        |                                                            |
| Mechanical life                               |     | cycles | 1000000                                                    |
| Mounting adapter                              |     |        | LPXAU120                                                   |
| Weight                                        |     | g      | 37                                                         |
| UL technical data                             |     |        |                                                            |
| UL degree of protection                       |     |        | Type1, 2, 3R, 4,<br>4X, 12, 12K                            |
| Ambient conditions                            |     |        |                                                            |
| Temperature                                   |     |        |                                                            |
| Operating temperature                         |     |        |                                                            |
|                                               | min | °C     | -25                                                        |
|                                               | max | °C     | +70                                                        |
| Storage temperature                           |     |        |                                                            |
|                                               | min | °C     | -40                                                        |
|                                               | max | °C     | +85                                                        |
| Dimensions                                    |     |        |                                                            |