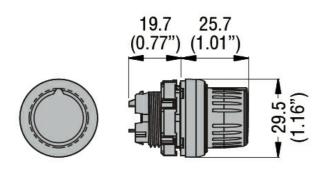

|     |                      |                                                            |
|                                                     |                       |  | min | °C                   | -25                                                        |
|                                                     |                       |  | max | °C                   | +70                                                        |
|                                                     | Storage temperature   |  |     |                      |                                                            |
|                                                     |                       |  | min | °C                   | -40                                                        |

## Dimensions



## Certifications and compliance

| Compliance   |                     |
|--------------|---------------------|
|              | CSA C22.2 n° 14     |
|              | IEC/EN/BS 60947-1   |
|              | IEC/EN/BS 60947-5-1 |
|              | UL508               |
| Certificates |                     |
|              | CCC                 |
|              | cULus               |
|              |                     |



LPCS430 SELECTOR SWITCH ACTUATOR KNOB CAP Ø22MM PLATINUM SERIES CHROMED PLASTIC, 3 POSITION, 1 - 0 - 2

ETIM classification

ETIM 8.0

EC000222 -Front element for selector switch