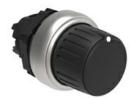

LPCS430 SELECTOR SWITCH ACTUATOR KNOB CAP Ø22MM PLATINUM SERIES CHROMED PLASTIC, 3 POSITION, 1 - 0 - 2

ETIM classification

ETIM 8.0

EC000222 -Front element for selector switch