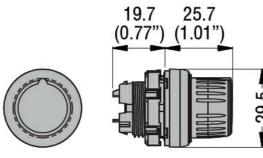

## SELECTOR SWITCH ACTUATOR KNOB CAP $\emptyset$ 22MM PLATINUM SERIES CHROMED PLASTIC, 2 POSITION, 0 < 1

| Product designation  Product type designation |     |        | Selector switch<br>actuator knob - 2<br>position<br>LPCS42 |
|-----------------------------------------------|-----|--------|------------------------------------------------------------|
| General characteristics                       |     |        |                                                            |
| Colour                                        |     |        | Black                                                      |
| Type of positions                             |     |        | 0 < 1                                                      |
| Material                                      |     |        | Polyamide                                                  |
| IEC degree of protection                      |     |        | IP66, IP67 and<br>IP69K                                    |
| Mechanical features                           |     |        |                                                            |
| Mechanical life                               |     | cycles | 1000000                                                    |
| Mounting adapter                              |     |        | LPXAU120                                                   |
| Weight                                        |     | g      | 37                                                         |
| UL technical data                             |     |        |                                                            |
| UL degree of protection                       |     |        | Type1, 2, 3R, 4,<br>4X, 12, 12K                            |
| Ambient conditions                            |     |        |                                                            |
| Temperature                                   |     |        |                                                            |
| Operating temperature                         |     |        |                                                            |
|                                               | min | °C     | -25                                                        |
|                                               | max | °C     | +70                                                        |
| Storage temperature                           |     |        |                                                            |
|                                               | min | °C     | -40                                                        |
| Dimensions                                    | max | °C     | +85                                                        |