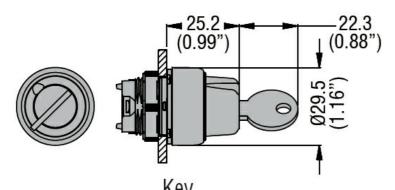

|
|                                             |                       | min | °C     | -25                                                       |
|                                             |                       | max | °C     | +70                                                       |
|                                             | Storage temperature   |     |        |                                                           |
|                                             |                       | min | °C     | -40                                                       |
|                                             |                       | max | °C     | +85                                                       |

Dimensions



Certifications and compliance

## Compliance <u>CSA C22.2 n° 14</u> <u>IEC/EN/BS 60947-1</u> <u>IEC/EN/BS 60947-5-1</u> UL508 Certificates <u>CCC</u>



## LPCS390R622E SELECTOR SWITCH ACTUATOR KEY Ø22MM PLATINUM SERIES CHROMED PLASTIC, 3 POSITION, 1 - 0 < 2 WITH DIFFERENT KEY CODE. WITHDRAL AT 1

cULus

ETIM classification

ETIM 8.0

EC000222 -Front element for selector switch