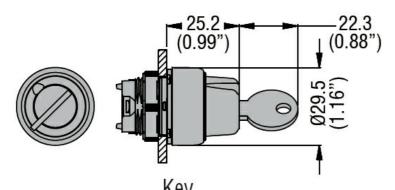

Dimensions

Certifications and compliance

| Compliance   |                     |  |
|--------------|---------------------|--|
|              | CSA C22.2 n° 14     |  |
|              | IEC/EN/BS 60947-1   |  |
|              | IEC/EN/BS 60947-5-1 |  |
|              | UL508               |  |
| Certificates |                     |  |
|              | CCC                 |  |