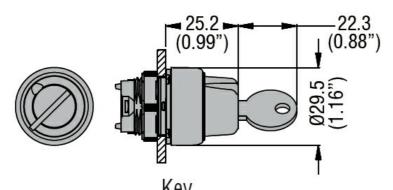

Dimensions

Certifications and compliance

| Compliance   |                     |  |
|--------------|---------------------|--|
|              | CSA C22.2 n° 14     |  |
|              | IEC/EN/BS 60947-1   |  |
|              | IEC/EN/BS 60947-5-1 |  |
|              | UL508               |  |
| Certificates |                     |  |
|              | CCC                 |  |