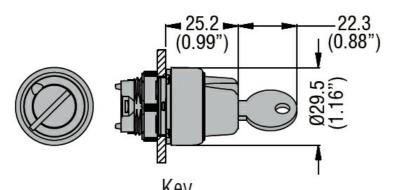

Dimensions

Certifications and compliance

| Compliance   |                     |
|--------------|---------------------|
|              | CSA C22.2 n° 14     |
|              | IEC/EN/BS 60947-1   |
|              | IEC/EN/BS 60947-5-1 |
|              | UL508               |
| Certificates |                     |
|              | CCC                 |