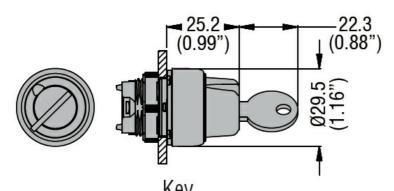

Dimensions

Certifications and compliance

Compliance <u>CSA C22.2 n° 14</u> <u>IEC/EN/BS 60947-1</u> <u>IEC/EN/BS 60947-5-1</u> UL508 Certificates <u>CCC</u>