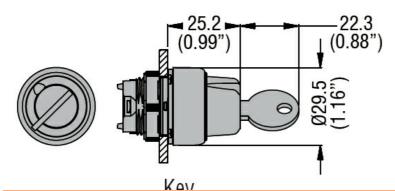

Dimensions

Certifications and compliance

| Compliance   |                     |
|--------------|---------------------|
|              | CSA C22.2 n° 14     |
|              | IEC/EN/BS 60947-1   |
|              | IEC/EN/BS 60947-5-1 |
|              | UL508               |
| Certificates |                     |
|              | CCC                 |
|              |                     |