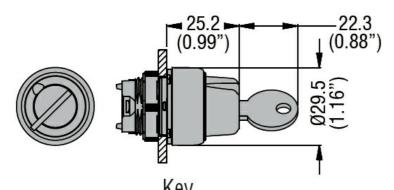

|
| Operating temperature                           |        |                                                           |
|                                                 | min °( |                                                           |
|                                                 | max °( | C +70                                                     |
| Storage temperature                             |        |                                                           |
|                                                 | min °( |                                                           |
|                                                 | max °( | C +85                                                     |

Dimensions



Certifications and compliance

## Compliance CSA C22.2 n° 14 IEC/EN/BS 60947-1 IEC/EN/BS 60947-5-1 UL508 Certificates CCC



## LPCS360R622E SELECTOR SWITCH ACTUATOR KEY Ø22MM PLATINUM SERIES CHROMED PLASTIC, 3 POSITION, 1 - 0 < 2 WITH DIFFERENT KEY CODE. WITHDRAL AT 0

cULus

ETIM classification

ETIM 8.0

EC000222 -Front element for selector switch