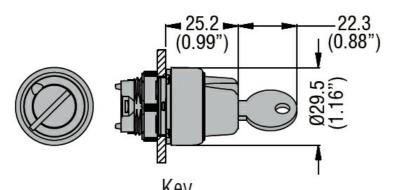

,<br>4X, 12, 12K                 |
| Ambient conditions       |     |        |                                                 |
| Temperature              |     |        |                                                 |
| Operating temperature    |     |        |                                                 |
|                          | min | °C     | -25                                             |
|                          | max | °C     | +70                                             |
| Storage temperature      |     |        |                                                 |
|                          | min | °C     | -40                                             |
|                          | max | °C     | +85                                             |

Dimensions



Certifications and compliance

## Compliance CSA C22.2 n° 14 IEC/EN/BS 60947-1 IEC/EN/BS 60947-5-1 UL508 Certificates CCC



## LPCS360R520E SELECTOR SWITCH ACTUATOR KEY Ø22MM PLATINUM SERIES CHROMED PLASTIC, 3 POSITION, 1 - 0 < 2 WITH DIFFERENT KEY CODE. WITHDRAL AT 0

cULus

ETIM classification

ETIM 8.0

EC000222 -Front element for selector switch