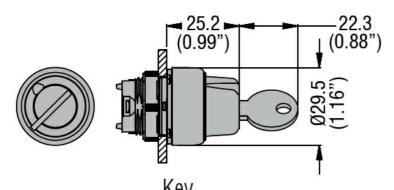

|
|                                             |                       | min | °C     | -25                                                       |
|                                             |                       | max | °C     | +70                                                       |
|                                             | Storage temperature   |     |        |                                                           |
|                                             |                       | min | °C     | -40                                                       |
|                                             |                       | max | °C     | +85                                                       |

Dimensions



Certifications and compliance

## Compliance <u>CSA C22.2 n° 14</u> <u>IEC/EN/BS 60947-1</u> <u>IEC/EN/BS 60947-5-1</u> UL508 Certificates <u>CCC</u>



## LPCS350R520E SELECTOR SWITCH ACTUATOR KEY Ø22MM PLATINUM SERIES CHROMED PLASTIC, 3 POSITION, 1 > 0 - 2 WITH DIFFERENT KEY CODE. WITHDRAL AT 0

cULus

ETIM classification

ETIM 8.0

EC000222 -Front element for selector switch