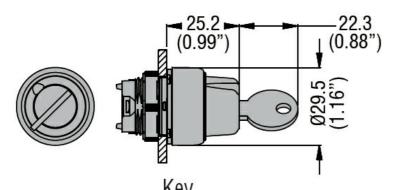

Dimensions

Certifications and compliance

| Ochinoutions and |                     |
|------------------|---------------------|
| Compliance       |                     |
|                  | CSA C22.2 n° 14     |
|                  | IEC/EN/BS 60947-1   |
|                  | IEC/EN/BS 60947-5-1 |
|                  | UL508               |
| Certificates     |                     |
|                  | CCC                 |