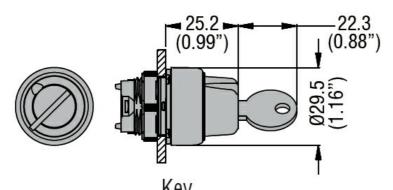

Dimensions

Certifications and compliance

| Compliance   |                     |  |
|--------------|---------------------|--|
|              | CSA C22.2 n° 14     |  |
|              | IEC/EN/BS 60947-1   |  |
|              | IEC/EN/BS 60947-5-1 |  |
|              | UL508               |  |
| Certificates |                     |  |
|              | 000                 |  |