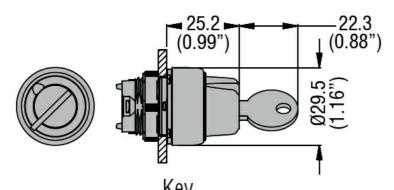

|        |         | 4X, 12, 12K      |
| Ambient conditions       |                       |        |         |                  |
| Temperature              |                       |        |         |                  |
|                          | Operating temperature |        |         |                  |
|                          |                       | min    | °C      | -25              |
|                          |                       | max    | °C      | +70              |
|                          | Storage temperature   |        |         |                  |
|                          |                       | min    | °C      | -40              |
|                          |                       | max    | °C      | +85              |

Dimensions



Certifications and compliance

## Compliance

| •••••        |                     |
|--------------|---------------------|
|              | CSA C22.2 n° 14     |
|              | IEC/EN/BS 60947-1   |
|              | IEC/EN/BS 60947-5-1 |
|              | UL508               |
| Certificates |                     |
|              | CCC                 |



cULus

ETIM classification

**ETIM 8.0** 

EC000222 -Front element for selector switch