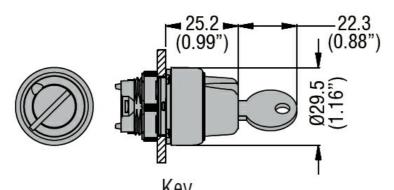

Dimensions

Certifications and compliance

| Compliance   |                     |  |
|--------------|---------------------|--|
|              | CSA C22.2 n° 14     |  |
|              | IEC/EN/BS 60947-1   |  |
|              | IEC/EN/BS 60947-5-1 |  |
|              | UL508               |  |
| Certificates |                     |  |
|              | CCC                 |  |