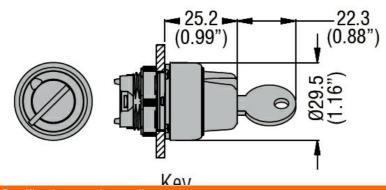

## SELECTOR SWITCH ACTUATOR KEY Ø22MM PLATINUM SERIES CHROMED PLASTIC, 3 POSITION, 1 - 0 - 2 WITH DIFFERENT KEY CODE. WITHDRAL AT 1

| Product designation      |                       |     |        | Selector switch actuator key - 3 position |
|--------------------------|-----------------------|-----|--------|-------------------------------------------|
| Product type designation |                       |     |        | LPCS33                                    |
| General characteristics  |                       |     |        |                                           |
| Colour                   |                       |     |        | Black                                     |
| Type of positions        |                       |     |        | 1 - 0 - 2, key extraction in 1            |
| Material                 |                       |     |        | Polyamide                                 |
| IEC degree of protection | on                    |     |        | IP66, IP67 and<br>IP69K                   |
| Mechanical features      |                       |     |        |                                           |
| Mechanical life          |                       |     | cycles | 1000000                                   |
| Mounting adapter         |                       |     |        | LPXAU120                                  |
| Weight                   |                       |     | g      | 60                                        |
| UL technical data        |                       |     |        |                                           |
| UL degree of protection  | n                     |     |        | Type1, 2, 3R, 4,<br>4X, 12, 12K           |
| Ambient conditions       |                       |     |        |                                           |
| Temperature              |                       |     |        |                                           |
|                          | Operating temperature |     |        |                                           |
|                          |                       | min | °C     | -25                                       |
|                          |                       | max | °C     | +70                                       |
|                          | Storage temperature   |     |        |                                           |
|                          |                       | min | °C     | -40                                       |
|                          |                       | max | °C     | +85                                       |
| Dimensions               |                       |     |        |                                           |