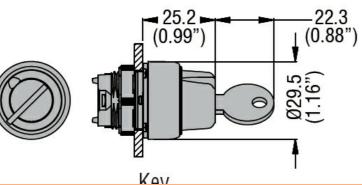

Dimensions

Certifications and compliance

Compliance

| CSA C22.2 n° 14     |  |
|---------------------|--|
| IEC/EN/BS 60947-1   |  |
| IEC/EN/BS 60947-5-1 |  |
| UL508               |  |

Certificates

LPCS331