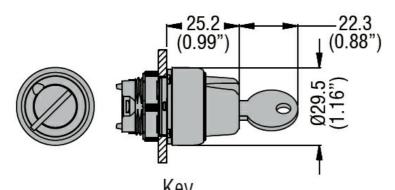

|     |        |                                                 |
|                          | Operating temperature |     |        |                                                 |
|                          |                       | min | °C     | -25                                             |
|                          |                       | max | °C     | +70                                             |
|                          | Storage temperature   |     |        |                                                 |
|                          |                       | min | °C     | -40                                             |
|                          |                       | max | °C     | +85                                             |

Dimensions



Certifications and compliance

## Compliance <u>CSA C22.2 n° 14</u> <u>IEC/EN/BS 60947-1</u> <u>IEC/EN/BS 60947-5-1</u> UL508 Certificates <u>CCC</u>



cULus

ETIM classification

ETIM 8.0

EC000222 -Front element for selector switch