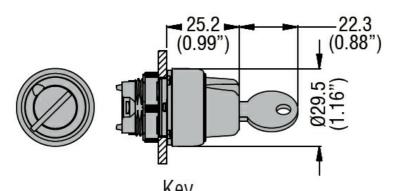

|     |        |                                                 |
|                         | Operating temperature |     |        |                                                 |
|                         |                       | min | °C     | -25                                             |
|                         |                       | max | °C     | +70                                             |
|                         | Storage temperature   |     |        |                                                 |
|                         |                       | min | °C     | -40                                             |
|                         |                       | max | °C     | +85                                             |

Dimensions



Certifications and compliance

## Compliance CSA C22.2 n° 14 IEC/EN/BS 60947-1 IEC/EN/BS 60947-5-1 UL508 Certificates CCC



cULus

ETIM classification

**ETIM 8.0** 

EC000222 -Front element for selector switch