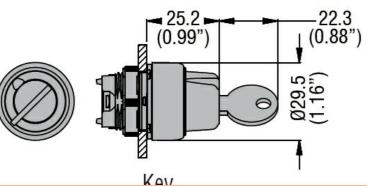

| Product designation      |                       |     |        | Selector switch<br>actuator key - 2<br>position |
|--------------------------|-----------------------|-----|--------|-------------------------------------------------|
| Product type designat    | ion                   |     |        | LPCS32                                          |
| General characteristic   |                       |     |        |                                                 |
| Colour                   |                       |     |        | Black                                           |
| Type of positions        |                       |     |        | 0 - 1, key<br>extraction in 0<br>and 1          |
| Material                 |                       |     |        | Polyamide                                       |
| IEC degree of protection |                       |     |        | IP66, IP67 and<br>IP69K                         |
| Mechanical features      |                       |     |        |                                                 |
| Mechanical life          |                       |     | cycles | 1000000                                         |
| Mounting adapter         |                       |     |        | LPXAU120                                        |
| Weight                   |                       |     | g      | 60                                              |
| UL technical data        |                       |     |        |                                                 |
| UL degree of protection  |                       |     |        | Type1, 2, 3R, 4,<br>4X, 12, 12K                 |
| Ambient conditions       |                       |     |        |                                                 |
| Temperature              |                       |     |        |                                                 |
|                          | Operating temperature |     |        |                                                 |
|                          |                       | min | °C     | -25                                             |
|                          |                       | max | °C     | +70                                             |
|                          | Storage temperature   |     |        |                                                 |
|                          |                       | min | °C     | -40                                             |
|                          |                       | max | °C     | +85                                             |
| Dimensions               |                       |     |        |                                                 |

Dimensions

Certifications and compliance

Compliance

| CSA C22.2 n° 14     |  |  |
|---------------------|--|--|
| IEC/EN/BS 60947-1   |  |  |
| IEC/EN/BS 60947-5-1 |  |  |
| UL508               |  |  |