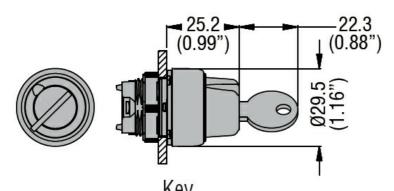

,<br>4X, 12, 12K                 |
| Ambient conditions       |     |        |                                                 |
| Temperature              |     |        |                                                 |
| Operating temperature    |     |        |                                                 |
|                          | min | °C     | -25                                             |
|                          | max | °C     | +70                                             |
| Storage temperature      |     |        |                                                 |
|                          | min | °C     | -40                                             |
|                          | max | °C     | +85                                             |

Dimensions



Certifications and compliance

## Compliance <u>CSA C22.2 n° 14</u> <u>IEC/EN/BS 60947-1</u> <u>IEC/EN/BS 60947-5-1</u> UL508 Certificates <u>CCC</u>



## LPCS320R621E SELECTOR SWITCH ACTUATOR KEY Ø22MM PLATINUM SERIES CHROMED PLASTIC, 2 POSITION, 0 - 1 WITH DIFFERENT KEY CODE

cULus

ETIM classification

**ETIM 8.0** 

EC000222 -Front element for selector switch