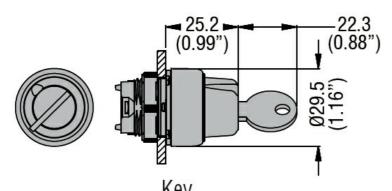

Dimensions

Certifications and compliance

Compliance CSA C22.2 n° 14 IEC/EN/BS 60947-1 IEC/EN/BS 60947-5-1 UL508 Certificates CCC