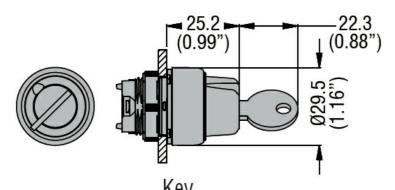

Dimensions

Certifications and compliance

| Compliance   |                     |  |  |  |
|--------------|---------------------|--|--|--|
|              | CSA C22.2 n° 14     |  |  |  |
|              | IEC/EN/BS 60947-1   |  |  |  |
|              | IEC/EN/BS 60947-5-1 |  |  |  |
|              | UL508               |  |  |  |
| Certificates |                     |  |  |  |
|              | CCC                 |  |  |  |