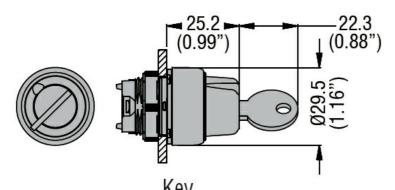

|        |                                                           |
| Operating temperature                        |        |                                                           |
|                                              | min °C | -25                                                       |
|                                              | max °C | +70                                                       |
| Storage temperature                          |        |                                                           |
|                                              | min °C | -40                                                       |
|                                              | max °C | +85                                                       |

Dimensions



Certifications and compliance

## Compliance CSA C22.2 n° 14

|              | CSA CZZ.Z II 14     |
|--------------|---------------------|
|              | IEC/EN/BS 60947-1   |
|              | IEC/EN/BS 60947-5-1 |
|              | UL508               |
| Certificates |                     |
|              | CCC                 |



cULus

ETIM classification

**ETIM 8.0** 

EC000222 -Front element for selector switch