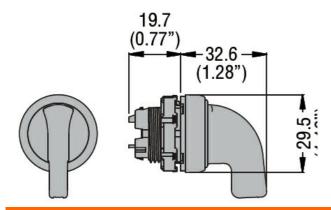

|
| UL technical data        |        |                                                         |
| UL degree of protection  |        | Type1, 2, 3R, 4,<br>4X, 12, 12K                         |
| Ambient conditions       |        |                                                         |
|                          |        |                                                         |

Temperature

Operating temperature

| eperanig temperature |     |    |     |  |
|----------------------|-----|----|-----|--|
|                      | min | °C | -25 |  |
|                      | max | °C | +70 |  |
| Storage temperature  |     |    |     |  |
|                      | min | °C | -40 |  |
|                      | max | °C | +85 |  |
|                      |     |    |     |  |

## Dimensions



## Certifications and compliance

| Complianc    | 9                                                                                                                                                                                                                                                                                   |       |
|--------------|-------------------------------------------------------------------------------------------------------------------------------------------------------------------------------------------------------------------------------------------------------------------------------------|-------|
|              | CSA C22.2 n° 14