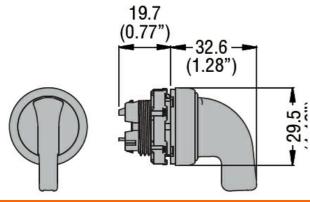

|
|                                               | Storage temperature                                                                                            |     |        |                                                                   |
|                                               |                                                                                                                | min | °C     | -40                                                               |
|                                               |                                                                                                                | max | °C     | +85                                                               |

## **Dimensions**



## Certifications and compliance

Compliance

CSA C22.2 n° 14

IEC/EN/BS 60947-1

IEC/EN/BS 60947-5-1

UL508

Certificates

CCC





## SELECTOR SWITCH ACTUATOR LEVER Ø22MM PLATINUM SERIES CHROMED PLASTIC, 3 POSITION, 1 > 0 < 2

cULus

ETIM classification

ETIM 8.0

EC000222 -Front element for selector switch