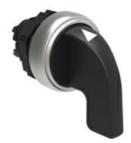

## SELECTOR SWITCH ACTUATOR LEVER Ø22MM PLATINUM SERIES CHROMED PLASTIC, 3 POSITION, 1 > 0 < 2

| Product designation  Product type designation | tion                                                                                                           |     |        | Selector switch<br>actuators long<br>lever - 3 position<br>LPCS23 |
|-----------------------------------------------|----------------------------------------------------------------------------------------------------------------|-----|--------|-------------------------------------------------------------------|
| General characteristic                        | os en la companya de |     |        |                                                                   |
| Colour                                        |                                                                                                                |     |        | Black                                                             |
| Type of positions                             |                                                                                                                |     |        | 1 > 0 < 2                                                         |
| Material                                      |                                                                                                                |     |        | Polyamide                                                         |
| IEC degree of protect                         | tion                                                                                                           |     |        | IP66, IP67 and<br>IP69K                                           |
| Mechanical features                           |                                                                                                                |     |        |                                                                   |
| Mechanical life                               |                                                                                                                |     | cycles | 1000000                                                           |
| Mounting adapter                              |                                                                                                                |     |        | LPXAU120                                                          |
| Weight                                        |                                                                                                                |     | g      | 40                                                                |
| UL technical data                             |                                                                                                                |     |        |                                                                   |
| UL degree of protection                       |                                                                                                                |     |        | Type1, 2, 3R, 4,<br>4X, 12, 12K                                   |
| Ambient conditions                            |                                                                                                                |     |        |                                                                   |
| Temperature                                   |                                                                                                                |     |        |                                                                   |
|                                               | Operating temperature                                                                                          |     |        |                                                                   |
|                                               |                                                                                                                | min | °C     | -25                                                               |
|                                               |                                                                                                                | max | °C     | +70                                                               |
|                                               | Storage temperature                                                                                            |     |        |                                                                   |
|                                               |                                                                                                                | min | °C     | -40                                                               |
|                                               |                                                                                                                | max | °C     | +85                                                               |