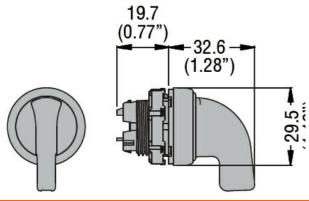

|
|                                           |                       | min | °C     | -25                                                               |
|                                           |                       | max | °C     | +70                                                               |
|                                           | Storage temperature   |     |        |                                                                   |
|                                           |                       | min | °C     | -40                                                               |
|                                           |                       | max | °C     | +85                                                               |

## Dimensions



## Certifications and compliance

Compliance

CSA C22.2 n° 14

IEC/EN/BS 60947-1

IEC/EN/BS 60947-5-1

UL508

Certificates

CCC





## SELECTOR SWITCH ACTUATOR LEVER Ø22MM PLATINUM SERIES CHROMED PLASTIC, 3 POSITION, 1 - 0 - 2

cULus

ETIM classification

ETIM 8.0

EC000222 -Front element for selector switch