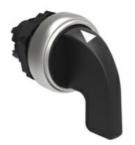

## SELECTOR SWITCH ACTUATOR LEVER Ø22MM PLATINUM SERIES CHROMED PLASTIC, 3 POSITION, 1 - 0 - 2

| Product designation  Product type designa | tion                  |     |        | Selector switch<br>actuators long<br>lever - 3 position<br>LPCS23 |
|-------------------------------------------|-----------------------|-----|--------|-------------------------------------------------------------------|
| General characteristic                    |                       |     |        |                                                                   |
| Colour                                    |                       |     |        | Black                                                             |
| Type of positions                         |                       |     |        | 1 - 0 - 2                                                         |
| Material                                  |                       |     |        | Polyamide                                                         |
| IEC degree of protec                      | tion                  |     |        | IP66, IP67 and<br>IP69K                                           |
| Mechanical features                       |                       |     |        |                                                                   |
| Mechanical life                           |                       |     | cycles | 1000000                                                           |
| Mounting adapter                          |                       |     |        | LPXAU120                                                          |
| Weight                                    |                       |     | g      | 40                                                                |
| UL technical data                         |                       |     |        |                                                                   |
| UL degree of protection                   |                       |     |        | Type1, 2, 3R, 4,<br>4X, 12, 12K                                   |
| Ambient conditions                        |                       |     |        |                                                                   |
| Temperature                               |                       |     |        |                                                                   |
|                                           | Operating temperature |     |        |                                                                   |
|                                           |                       | min | °C     | -25                                                               |
|                                           |                       | max | °C     | +70                                                               |
|                                           | Storage temperature   |     |        |                                                                   |
|                                           |                       | min | °C     | -40                                                               |
|                                           |                       | max | °C     | +85                                                               |

## SELECTOR SWITCH ACTUATOR LEVER Ø22MM PLATINUM SERIES CHROMED PLASTIC, 3 POSITION, 1 - 0 - 2

cULus

ETIM classification

ETIM 8.0

EC000222 -Front element for selector switch