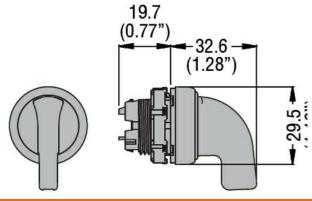

|
|                                             |                       | min | °C     | -25                                                               |
|                                             |                       | max | °C     | +70                                                               |
|                                             | Storage temperature   |     |        |                                                                   |
|                                             |                       | min | °C     | -40                                                               |
|                                             |                       | max | °C     | +85                                                               |

#### Dimensions



### Certifications and compliance

## Compliance

CSA C22.2 n° 14

IEC/EN/BS 60947-1

IEC/EN/BS 60947-5-1

UL508

### Certificates

CCC





# SELECTOR SWITCH ACTUATOR LEVER Ø22MM PLATINUM SERIES CHROMED PLASTIC, 2 POSITION, 0 < 1

cULus

ETIM classification

ETIM 8.0

EC000222 -Front element for selector switch