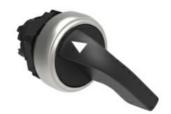

# SELECTOR SWITCH ACTUATOR LEVER Ø22MM PLATINUM SERIES CHROMED PLASTIC, 2 POSITION, 0 < 1

| Product designation  Product type designati | ion                   |     |        | Selector switch<br>actuators long<br>lever - 2 position<br>LPCS22 |
|---------------------------------------------|-----------------------|-----|--------|-------------------------------------------------------------------|
| General characteristics                     | S                     |     |        |                                                                   |
| Colour                                      |                       |     |        | Black                                                             |
| Type of positions                           |                       |     |        | 0 < 1                                                             |
| Material                                    |                       |     |        | Polyamide                                                         |
| IEC degree of protecti                      | ion                   |     |        | IP66, IP67 and IP69K                                              |
| Mechanical features                         |                       |     |        |                                                                   |
| Mechanical life                             |                       |     | cycles | 1000000                                                           |
| Mounting adapter                            |                       |     |        | LPXAU120                                                          |
| Weight                                      |                       |     | g      | 40                                                                |
| UL technical data                           |                       |     |        |                                                                   |
| UL degree of protection                     | on                    |     |        | Type1, 2, 3R, 4,<br>4X, 12, 12K                                   |
| Ambient conditions                          |                       |     |        |                                                                   |
| Temperature                                 |                       |     |        |                                                                   |
|                                             | Operating temperature |     |        |                                                                   |
|                                             |                       | min | °C     | -25                                                               |
|                                             |                       | max | °C     | +70                                                               |
|                                             | Storage temperature   |     |        |                                                                   |
|                                             |                       | min | °C     | -40                                                               |
|                                             |                       | max | °C     | +85                                                               |