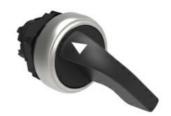

# SELECTOR SWITCH ACTUATOR LEVER Ø22MM PLATINUM SERIES CHROMED PLASTIC, 2 POSITION, 0 - 1

| Product designation  Product type designation |               |   |     |        | Selector switch<br>actuators long<br>lever - 2 position<br>LPCS22 |
|-----------------------------------------------|---------------|---|-----|--------|-------------------------------------------------------------------|
| General characteristics                       |               |   |     |        |                                                                   |
| Colour                                        |               |   |     |        | Black                                                             |
| Type of positions                             |               |   |     |        | 0 - 1                                                             |
| Material                                      |               |   |     |        | Polyamide                                                         |
| IEC degree of protection                      |               |   |     |        | IP66, IP67 and IP69K                                              |
| Mechanical features                           |               |   |     |        |                                                                   |
| Mechanical life                               |               |   |     | cycles | 1000000                                                           |
| Mounting adapter                              |               |   |     |        | LPXAU120                                                          |
| Weight                                        |               |   |     | g      | 40                                                                |
| UL technical data                             |               |   |     |        |                                                                   |
| UL degree of protection                       |               |   |     |        | Type1, 2, 3R, 4,<br>4X, 12, 12K                                   |
| Ambient conditions                            |               |   |     |        |                                                                   |
| Temperature                                   |               |   |     |        |                                                                   |
| Operating                                     | g temperature |   |     |        |                                                                   |
|                                               |               |   | min | °C     | -25                                                               |
|                                               |               | r | max | °C     | +70                                                               |
| Storage t                                     | temperature   |   |     |        |                                                                   |
|                                               |               |   | min | °C     | -40                                                               |
|                                               |               | r | max | °C     | +85                                                               |