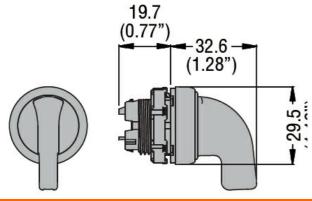

|
|                                               |               |   | min | °C     | -25                                                               |
|                                               |               | r | max | °C     | +70                                                               |
| Storage t                                     | temperature   |   |     |        |                                                                   |
|                                               |               |   | min | °C     | -40                                                               |
|                                               |               | r | max | °C     | +85                                                               |

#### Dimensions



### Certifications and compliance

## Compliance

CSA C22.2 n° 14

IEC/EN/BS 60947-1

IEC/EN/BS 60947-5-1

UL508

### Certificates

CCC





# SELECTOR SWITCH ACTUATOR LEVER Ø22MM PLATINUM SERIES CHROMED PLASTIC, 2 POSITION, 0 - 1

cULus

ETIM classification

ETIM 8.0

EC000222 -Front element for selector switch