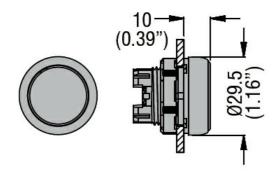

## PUSH-PUSH BUTTON ACTUATOR Ø22MM PLATINUM SERIES CHROMED PLASTIC, FLUSH. PUSH ON-PUSH OFF, WHITE

| Product designation                   |                       |     |          | Push-push button actuators         |
|---------------------------------------|-----------------------|-----|----------|------------------------------------|
| Product type designation              |                       |     |          | LPCQ10                             |
| General characteristics               | 3                     |     |          |                                    |
| Colour                                |                       |     |          | White                              |
| Type of positions                     |                       |     |          | Flush pushbutton. Push on-push off |
| Material                              |                       |     |          | Polyamide                          |
| IEC degree of protection              |                       |     |          | IP66, IP67 and IP69K               |
| Mechanical features                   |                       |     |          |                                    |
| Operating force                       |                       |     | kg-lb    | <0.5Kg / 1.1lb                     |
| Mechanical life - Push-Push actuators |                       | (   | cycles   | 500000                             |
| Fixing                                |                       |     |          | Without mounting adapter           |
| Mounting adapter                      |                       |     |          | LPXC10A (1EM)<br>/ LPXC01 (1NC)    |
| Weight                                |                       |     | g        | 25                                 |
| UL technical data                     |                       |     |          |                                    |
| UL degree of protection               |                       |     |          | Type1, 2, 3R, 4,<br>4X, 12, 12K    |
| Ambient conditions                    |                       |     |          |                                    |
| Temperature                           |                       |     |          |                                    |
|                                       | Operating temperature |     |          |                                    |
|                                       |                       | min | °C       | -25                                |
|                                       |                       | max | °C       | +70                                |
|                                       | Storage temperature   |     | 0.0      | 40                                 |
|                                       |                       | min | °C<br>°C | -40                                |
| Dimensions                            |                       | max | · C      | +85                                |
| Dimensions                            |                       |     |          |                                    |