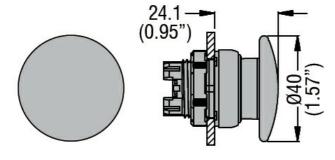

| kg-lb  | <0.5Kg / 1.1lb |
| Mechanical life - spring return actuators | cycles | 5000000        |
| Mounting adapter                          |        | LPXAU120       |
| Weight                                    | g      | 35             |
| UL technical data                         |        |                |

Type1, 2, 3R, 4, 4X, 12, 12K UL degree of protection

# Ambient conditions

Temperature

| Operating temperature |     |    |     |  |
|-----------------------|-----|----|-----|--|
|                       | min | °C | -25 |  |
|                       | max | °C | +70 |  |
| Storage temperature   |     |    |     |  |
|                       | min | °C | -40 |  |
|                       | max | °C | +85 |  |
|                       |     |    |     |  |

### **Dimensions**



### Certifications and compliance

Compliance

CSA C22.2 n° 14

IEC/EN/BS 60947-1

IEC/EN/BS 60947-5-1

**UL508** 



**ENERGY AND AUTOMATION** 

# LPCBL6144

ILLUMINATED MUSHROOM HEAD BUTTON ACTUATOR Ø22MM PLATINUM SERIES CHROMED PLASTIC, SPRING RETURN, Ø40MM. RED

| Certificates     |       |                                 |
|------------------|-------|---------------------------------|
|                  | CCC   |                                 |
|                  | cULus |                                 |
|                  | EAC   |                                 |
|                  | RINA  |                                 |
| ETIM classificat | ion   |                                 |
|                  |       | EC001038 -<br>Front element for |

ETIM 8.0

mushroom pushbut