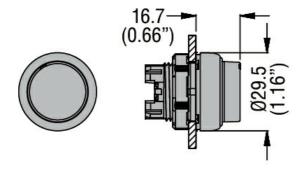

## PUSHBUTTON ACTUATOR, SPRING RETURN, WITH SYMBOL Ø22MM PLATINUM SERIES CHROMED PLASTIC, EXTENDED, 0/RED

| Product designation            |                  | Pushbutton<br>actuators, spring<br>return, with<br>symbol |
|--------------------------------|------------------|-----------------------------------------------------------|
| Product type designation       |                  | LPCB21                                                    |
| General characteristics Colour |                  | Red                                                       |
|                                |                  | Extended                                                  |
| Type of positions              |                  | pushbutton                                                |
| Material                       |                  | Polyamide                                                 |
| IEC degree of protection       |                  | IP66, IP67 and<br>IP69K                                   |
| Mechanical features            |                  |                                                           |
| Operating force                | kg-lb            | <0.5Kg / 1.1lb                                            |
| Mechanical life                | cycles           | 5000000                                                   |
| Fixing                         |                  | Without mounting adapter                                  |
| Mounting adapter               |                  | LPXAU120                                                  |
| Weight                         | g                | 27                                                        |
| UL technical data              |                  |                                                           |
| UL degree of protection        |                  | Type1, 2, 3R, 4,<br>4X, 12, 12K                           |
| Ambient conditions             |                  |                                                           |
| Temperature                    |                  |                                                           |
| Operating temperature          |                  |                                                           |
|                                | min °C           | -25                                                       |
| -                              | max °C           | +70                                                       |
| Storage temperature            | min °C           | 40                                                        |
|                                | min °C<br>max °C | -40<br>+85                                                |
| Dimensions                     | IIIdA C          | 100                                                       |