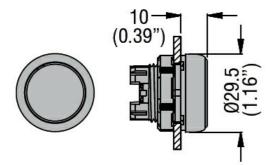

|                       | min | °C       | -25                                                                 |
|                                              | -                     | max | °C       | +70                                                                 |
|                                              | Storage temperature   |     |          | 10                                                                  |
|                                              |                       | min | °C<br>°° | -40                                                                 |
| Dimensions                                   |                       | max | °C       | +85                                                                 |

## Dimensions



## Certifications and compliance

## Compliance

CSA C22.2 n° 14 IEC/EN/BS 60947-1 IEC/EN/BS 60947-5-1

LPCB1168



## LPCB1168 PUSHBUTTON ACTUATOR, SPRING RETURN, WITH SYMBOL Ø22MM PLATINUM SERIES CHROMED PLASTIC, FLUSH, START/WHITE

|                     | UL508 |
|---------------------|-------|
| Certificates        |       |
|                     | CCC   |
|                     | cULus |
|                     | EAC   |
|                     | RINA  |
| ETIM classification |       |

ETIM 8.0

EC000221 -Front element for push button