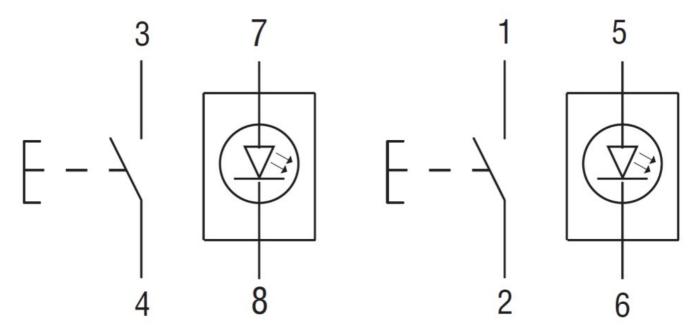

## Wiring diagrams

## CONTROL STATION FOR 40MM PROFILE RAILS WITH TWO WHITE FLUSH ILLUMINATED PUSHBUTTONS, SPRING RETURN, 5...35VAC/DC, 1NO EACH

| Product designation        |                       |     |        | Control station for<br>40mm profile<br>rails with two<br>white flush<br>illuminated<br>pushbuttons,<br>spring return,<br>535VAC/DC,<br>1NO each |
|----------------------------|-----------------------|-----|--------|-------------------------------------------------------------------------------------------------------------------------------------------------|
| Product type designation   | n                     |     |        | LP4P2B8901                                                                                                                                      |
| General characteristics    |                       |     |        |                                                                                                                                                 |
| Colour                     |                       |     |        | Grey                                                                                                                                            |
| Contact configuration      |                       |     |        | 1NO+1NO                                                                                                                                         |
| LED pin number             |                       |     |        | 7-8 and 5-6                                                                                                                                     |
| IEC degree of protection   | n                     |     |        | IP65                                                                                                                                            |
| Electrical characteristics |                       |     |        |                                                                                                                                                 |
| Rated operating voltage    | <b>:</b>              |     | VAC    | 535 VAC/DC                                                                                                                                      |
| Rated operating current    |                       |     | mA     | 1100                                                                                                                                            |
| Maximum consumption        |                       |     | mW     | 250                                                                                                                                             |
| Operations                 |                       |     |        |                                                                                                                                                 |
| Electrical life            |                       |     | cycles | 1.000.000                                                                                                                                       |
| B10d                       |                       |     | cycles | 1.300.000                                                                                                                                       |
| Mechanical features        |                       |     |        |                                                                                                                                                 |
| Connection                 |                       |     |        | 8-pin M12 connector                                                                                                                             |
| Fixing                     |                       |     |        | For 40mm profile rails                                                                                                                          |
| Weight                     |                       |     | g      | 106                                                                                                                                             |
| UL technical data          |                       |     | J      |                                                                                                                                                 |
| UL degree of protection    | ı                     |     |        | Type 1                                                                                                                                          |
| Ambient conditions         |                       |     |        |                                                                                                                                                 |
| Temperature                |                       |     |        |                                                                                                                                                 |
|                            | Operating temperature |     |        |                                                                                                                                                 |
|                            |                       | min | °C     | -25                                                                                                                                             |
|                            |                       | max | °C     | +70                                                                                                                                             |
|                            | Storage temperature   |     |        |                                                                                                                                                 |
|                            |                       | min | °C     | -40                                                                                                                                             |
|                            |                       |     | 0.     | 0.0                                                                                                                                             |