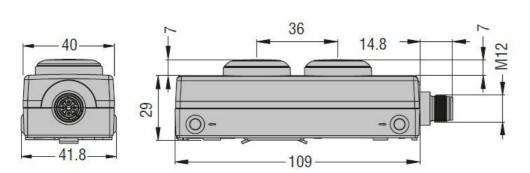

max

°C

+80

**Dimensions** 

**ENERGY AND AUTOMATION** 

CONTROL STATION FOR 40MM PROFILE RAILS WITH TWO WHITE FLUSH ILLUMINATED PUSHBUTTONS, SPRING RETURN, 5...35VAC/DC, 1NO EACH