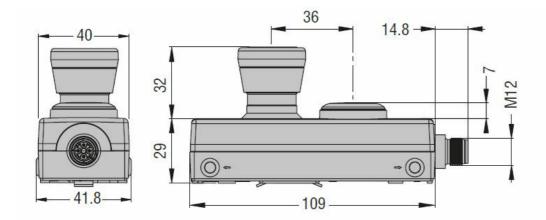

Control station for 40mm profile rails with mushroom head pushbutton, latch, turn to release for emergency stopping, 2NC and white flush illuminated pushbutton, spring return, 5... 35VAC/DC, 1NO

| Product type designation   | on                    |     |        | LP4P2B5900             |
|----------------------------|-----------------------|-----|--------|------------------------|
| General characteristics    |                       |     |        |                        |
| Colour                     |                       |     |        | Yellow                 |
| Contact configuration      |                       |     |        | 2NC+1NO                |
| LED pin number             |                       |     |        | 5-6                    |
| IEC degree of protection   | on                    |     |        | IP65                   |
| Electrical characteristics |                       |     |        |                        |
| Rated operating voltag     | е                     |     | VAC    | 535 VAC/DC             |
| Rated operating curren     | t                     |     | mA     | 1100                   |
| Maximum consumption        | 1                     |     | mW     | 250                    |
| Operations                 |                       |     |        |                        |
| Electrical life            |                       |     | cycles | 50.000                 |
| B10d                       |                       |     | cycles | 130.000                |
| Mechanical features        |                       |     |        |                        |
| Connection                 |                       |     |        | 8-pin M12 connector    |
| Fixing                     |                       |     |        | For 40mm profile rails |
| Weight                     |                       |     | g      | 116                    |
| UL technical data          |                       |     |        |                        |
| UL degree of protectio     | n                     |     |        | Type 1                 |
| Ambient conditions         |                       |     |        |                        |
| Temperature                |                       |     |        |                        |
|                            | Operating temperature |     |        |                        |
|                            |                       | min | °C     | -25                    |
|                            |                       | max | °C     | +70                    |
|                            | Storage temperature   |     |        |                        |
|                            |                       | min | °C     | -40                    |
|                            |                       | max | °C     | +80                    |
| Dimensions                 |                       |     |        |                        |