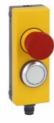

Product designation

CONTROL STATION FOR 40MM PROFILE RAILS WITH MUSHROOM HEAD PUSHBUTTON, LATCH, TURN TO RELEASE FOR EMERGENCY STOPPING, 2NC AND WHITE FLUSH ILLUMINATED PUSHBUTTON, SPRING RETURN, 5...35VAC/DC, 1NO

Control station for 40mm profile rails with mushroom head pushbutton, latch, turn to release for emergency stopping, 2NC and white flush illuminated pushbutton, spring return, 5... 35VAC/DC, 1NO

| Product type designation   | on                    |     |        | LP4P2B5900             |
|----------------------------|-----------------------|-----|--------|------------------------|
| General characteristics    |                       |     |        |                        |
| Colour                     |                       |     |        | Yellow                 |
| Contact configuration      |                       |     |        | 2NC+1NO                |
| LED pin number             |                       |     |        | 5-6                    |
| IEC degree of protection   | on                    |     |        | IP65                   |
| Electrical characteristics |                       |     |        |                        |
| Rated operating voltag     | е                     |     | VAC    | 535 VAC/DC             |
| Rated operating curren     | t                     |     | mA     | 1100                   |
| Maximum consumption        | 1                     |     | mW     | 250                    |
| Operations                 |                       |     |        |                        |
| Electrical life            |                       |     | cycles | 50.000                 |
| B10d                       |                       |     | cycles | 130.000                |
| Mechanical features        |                       |     |        |                        |
| Connection                 |                       |     |        | 8-pin M12 connector    |
| Fixing                     |                       |     |        | For 40mm profile rails |
| Weight                     |                       |     | g      | 116                    |
| UL technical data          |                       |     |        |                        |
| UL degree of protectio     | n                     |     |        | Type 1                 |
| Ambient conditions         |                       |     |        |                        |
| Temperature                |                       |     |        |                        |
|                            | Operating temperature |     |        |                        |
|                            |                       | min | °C     | -25                    |
|                            |                       | max | °C     | +70                    |
|                            | Storage temperature   |     |        |                        |
|                            |                       | min | °C     | -40                    |
|                            |                       | max | °C     | +80                    |
| Dimensions                 |                       |     |        |                        |