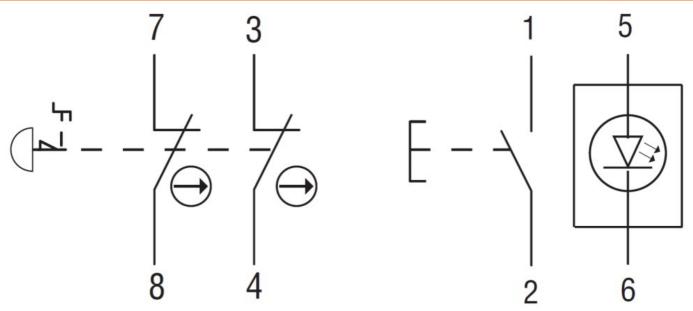

|
|                            |                       | min | °C     | -25                    |
|                            |                       | max | °C     | +70                    |
|                            | Storage temperature   |     |        |                        |
|                            |                       | min | °C     | -40                    |
|                            |                       | max | °C     | +80                    |
| Dimensions                 |                       |     |        |                        |





CONTROL STATION FOR 40MM PROFILE RAILS WITH MUSHROOM HEAD PUSHBUTTON, LATCH, TURN TO RELEASE FOR EMERGENCY STOPPING, 2NC AND WHITE FLUSH ILLUMINATED PUSHBUTTON, SPRING RETURN, 5...35VAC/DC, 1NO



## Wiring diagrams



## Certifications and compliance

## Compliance

CSA C22.2 No. 60947-1-13

CSA C22.2 No. 60947-5-1-14

IEC/EN/BS 60947-5-1

UL 60947-1

UL 60947-5-1

UL 60947-5-5

UL508A

## Certificates

UR