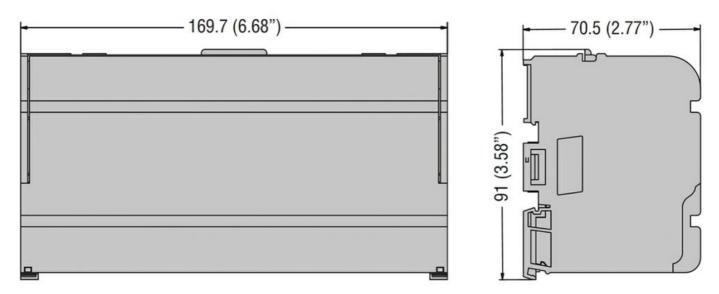

| Product designation                           |         | Power distribution block |
|-----------------------------------------------|---------|--------------------------|
| Electrical features                           |         | distribution block       |
| Number of poles                               |         | 4                        |
| Rated insulation voltage Ui                   | V       |                          |
| IEC Conventional free air thermal current Ith | A       | 160                      |
| Rated peak withstand current lpk              | k/      | 38                       |
| Rated short time current lcw 1s               | k/      | 8.2                      |
| Connections                                   |         |                          |
| Terminal hole diameter_Option 1               | mr      | n 1x11.5mm               |
| Conductor section connectable_Option 1        |         |                          |
|                                               | mm      | 12 1050                  |
| Tightening torque Max_Option 1                |         |                          |
|                                               | Nn      | n 10                     |
|                                               | lbi     | n 89                     |
| Terminal hole diameter_Option 2               | mr      | n 3x8.5mm                |
| Conductor section connectable_Option 2        |         |                          |
|                                               | mm      | 12 1025                  |
| Tightening torque Max_Option 2                |         |                          |
|                                               | Nn      | n 3                      |
|                                               | lbi     | n 27                     |
| Terminal hole diameter_Option 3               | mr      | n 8x7mm                  |
| Conductor section connectable_Option 3        |         |                          |
|                                               | mm      | 2.516                    |
| Tightening torque Max_Option 3                |         |                          |
|                                               | Nn      | n 3                      |
|                                               | lbi     | n 27                     |
| Mechanical features                           |         |                          |
| Operating position                            |         |                          |
|                                               | normal  | Vertical plane           |
| al                                            | lowable | Any                      |
| Fixing                                        |         | Screw / DIN rail<br>35mm |
| Phillips                                      |         | 2                        |
| Weight                                        | g       | 615                      |
| Resistance & Protection                       |         |                          |
| Terminals IP degree                           |         | IP20 front               |
| Dimensions                                    |         |                          |