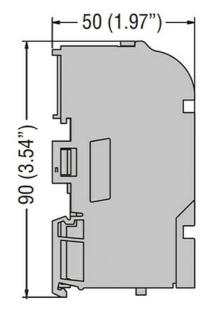

| Product designation                           |        | Power distribution block |
|-----------------------------------------------|--------|--------------------------|
| Electrical features                           |        |                          |
| Number of poles                               |        | 4                        |
| Rated insulation voltage Ui                   | V      | 500                      |
| IEC Conventional free air thermal current Ith | Α      | 125                      |
| Rated peak withstand current lpk              | kA     | 20                       |
| Rated short time current Icw 1s               | kA     | 4.5                      |
| Connections                                   |        |                          |
| Terminal hole diameter_Option 1               | mm     | n 2x8.8mm                |
| Conductor section connectable_Option 1        |        |                          |
|                                               | mm     | 2 1035                   |
| Tightening torque Max_Option 1                |        |                          |
|                                               | Nm     |                          |
|                                               | lbir   | n 27                     |
| Terminal hole diameter_Option 2               | mm     | n 2x7.5mm                |
| Conductor section connectable_Option 2        |        |                          |
|                                               | mm     | 2 1025                   |
| Tightening torque Max_Option 2                |        |                          |
|                                               | Nm     |                          |
|                                               | lbir   |                          |
| Terminal hole diameter_Option 3               | mm     | n 11x5.5mm               |
| Conductor section connectable_Option 3        |        |                          |
|                                               | mm     | 2 2.56                   |
| Tightening torque Max_Option 3                |        |                          |
|                                               | Nm     |                          |
|                                               | lbir   | ո 27                     |
| Mechanical features                           |        |                          |
| Operating position                            |        |                          |
|                                               | normal | Vertical plane           |
| all                                           | owable | Any                      |
| Fixing                                        |        | Screw / DIN rail<br>35mm |
| Phillips                                      |        | 2                        |
| Weight                                        | g      | 440                      |
| Resistance & Protection                       |        |                          |
| Terminals IP degree                           |        | IP20 front               |
| Dimensions                                    |        |                          |