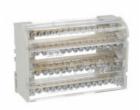

| Product designation                           |        | Power distribution block |
|-----------------------------------------------|--------|--------------------------|
| Electrical features                           |        |                          |
| Number of poles                               |        | 4                        |
| Rated insulation voltage Ui                   | V      | 500                      |
| IEC Conventional free air thermal current Ith | Α      | 125                      |
| Rated peak withstand current lpk              | kA     | 20                       |
| Rated short time current Icw 1s               | kA     | 4.5                      |
| Connections                                   |        |                          |
| Terminal hole diameter_Option 1               | mm     | n 2x8.8mm                |
| Conductor section connectable_Option 1        |        |                          |
|                                               | mm     | 2 1035                   |
| Tightening torque Max_Option 1                |        |                          |
|                                               | Nm     |                          |
|                                               | lbir   | n 27                     |
| Terminal hole diameter_Option 2               | mm     | n 2x7.5mm                |
| Conductor section connectable_Option 2        |        |                          |
|                                               | mm     | 2 1025                   |
| Tightening torque Max_Option 2                |        |                          |
|                                               | Nm     |                          |
|                                               | lbir   |                          |
| Terminal hole diameter_Option 3               | mm     | n 11x5.5mm               |
| Conductor section connectable_Option 3        |        |                          |
|                                               | mm     | 2 2.56                   |
| Tightening torque Max_Option 3                |        |                          |
|                                               | Nm     |                          |
|                                               | lbir   | ո 27                     |
| Mechanical features                           |        |                          |
| Operating position                            |        |                          |
|                                               | normal | Vertical plane           |
| all                                           | owable | Any                      |
| Fixing                                        |        | Screw / DIN rail<br>35mm |
| Phillips                                      |        | 2                        |
| Weight                                        | g      | 440                      |
| Resistance & Protection                       |        |                          |
| Terminals IP degree                           |        | IP20 front               |
| Dimensions                                    |        |                          |