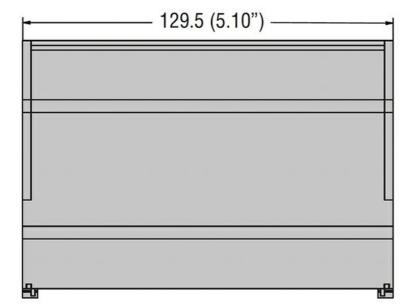

| Product designation                           |        | Power distribution block |
|-----------------------------------------------|--------|--------------------------|
| Electrical features                           |        |                          |
| Number of poles                               |        | 4                        |
| Rated insulation voltage Ui                   | V      | 500                      |
| IEC Conventional free air thermal current Ith | Α      | 125                      |
| Rated peak withstand current lpk              | kA     | 20                       |
| Rated short time current Icw 1s               | kA     | 4.5                      |
| Connections                                   |        |                          |
| Terminal hole diameter_Option 1               | mm     | n 2x8.8mm                |
| Conductor section connectable_Option 1        |        |                          |
|                                               | mm     | 2 1035                   |
| Tightening torque Max_Option 1                |        |                          |
|                                               | Nm     |                          |
|                                               | lbir   | n 27                     |
| Terminal hole diameter_Option 2               | mm     | n 2x7.5mm                |
| Conductor section connectable_Option 2        |        |                          |
|                                               | mm     | 2 1025                   |
| Tightening torque Max_Option 2                |        |                          |
|                                               | Nm     |                          |
|                                               | lbir   |                          |
| Terminal hole diameter_Option 3               | mm     | n 11x5.5mm               |
| Conductor section connectable_Option 3        |        |                          |
|                                               | mm     | 2 2.56                   |
| Tightening torque Max_Option 3                |        |                          |
|                                               | Nm     |                          |
|                                               | lbir   | ո 27                     |
| Mechanical features                           |        |                          |
| Operating position                            |        |                          |
|                                               | normal | Vertical plane           |
| all                                           | owable | Any                      |
| Fixing                                        |        | Screw / DIN rail<br>35mm |
| Phillips                                      |        | 2                        |
| Weight                                        | g      | 440                      |
| Resistance & Protection                       |        |                          |
| Terminals IP degree                           |        | IP20 front               |
| Dimensions                                    |        |                          |