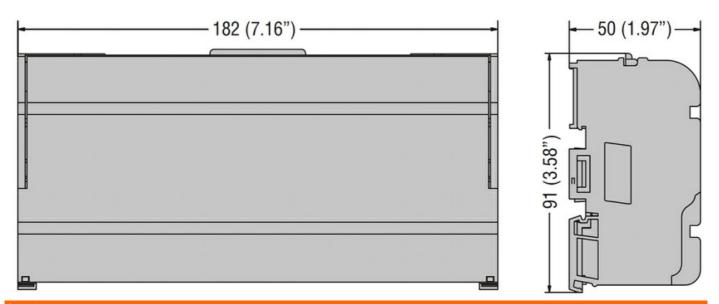

| Product designation                           |         | Power distribution block |
|-----------------------------------------------|---------|--------------------------|
| Electrical features                           |         | distribution block       |
| Number of poles                               |         | 4                        |
| Rated insulation voltage Ui                   | V       | 500                      |
| IEC Conventional free air thermal current Ith | A       | 125                      |
| Rated peak withstand current lpk              | kA      |                          |
| Rated short time current lcw 1s               | kA      | 4.5                      |
| Connections                                   |         |                          |
| Terminal hole diameter_Option 1               | mn      | n 1x9mm                  |
| Conductor section connectable_Option 1        |         |                          |
|                                               | mm      | 2 1035                   |
| Tightening torque Max_Option 1                |         |                          |
|                                               | Nn      | n 7                      |
|                                               | lbii    | n 62                     |
| Terminal hole diameter_Option 2               | mn      | n 3x7.5mm                |
| Conductor section connectable_Option 2        |         |                          |
|                                               | mm      | 2 1025                   |
| Tightening torque Max_Option 2                |         |                          |
|                                               | Nn      | n 3                      |
|                                               | lbii    |                          |
| Terminal hole diameter_Option 3               | mn      | n 11x5.3mm               |
| Conductor section connectable_Option 3        |         |                          |
|                                               | mm      | 2 2.56                   |
| Tightening torque Max_Option 3                |         |                          |
|                                               | Nn      |                          |
|                                               | lbiı    | n 27                     |
| Mechanical features                           |         |                          |
| Operating position                            |         |                          |
|                                               | normal  | Vertical plane           |
| al                                            | lowable | Any                      |
| Fixing                                        |         | Screw / DIN rail<br>35mm |
| Phillips                                      |         | 2                        |
| Weight                                        | g       | 515                      |
| Resistance & Protection                       |         |                          |
| Terminals IP degree                           |         | IP20 front               |
| Dimensions                                    |         |                          |