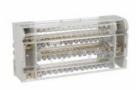

| Product designation                           |         | Power distribution block |
|-----------------------------------------------|---------|--------------------------|
| Electrical features                           |         | distribution block       |
| Number of poles                               |         | 4                        |
| Rated insulation voltage Ui                   | V       | 500                      |
| IEC Conventional free air thermal current Ith | A       | 125                      |
| Rated peak withstand current lpk              | kA      |                          |
| Rated short time current lcw 1s               | kA      | 4.5                      |
| Connections                                   |         |                          |
| Terminal hole diameter_Option 1               | mn      | n 1x9mm                  |
| Conductor section connectable_Option 1        |         |                          |
|                                               | mm      | 2 1035                   |
| Tightening torque Max_Option 1                |         |                          |
|                                               | Nn      | n 7                      |
|                                               | lbii    | n 62                     |
| Terminal hole diameter_Option 2               | mn      | n 3x7.5mm                |
| Conductor section connectable_Option 2        |         |                          |
|                                               | mm      | 2 1025                   |
| Tightening torque Max_Option 2                |         |                          |
|                                               | Nn      | n 3                      |
|                                               | lbii    |                          |
| Terminal hole diameter_Option 3               | mn      | n 11x5.3mm               |
| Conductor section connectable_Option 3        |         |                          |
|                                               | mm      | 2 2.56                   |
| Tightening torque Max_Option 3                |         |                          |
|                                               | Nn      |                          |
|                                               | lbiı    | n 27                     |
| Mechanical features                           |         |                          |
| Operating position                            |         |                          |
|                                               | normal  | Vertical plane           |
| al                                            | lowable | Any                      |
| Fixing                                        |         | Screw / DIN rail<br>35mm |
| Phillips                                      |         | 2                        |
| Weight                                        | g       | 515                      |
| Resistance & Protection                       |         |                          |
| Terminals IP degree                           |         | IP20 front               |
| Dimensions                                    |         |                          |