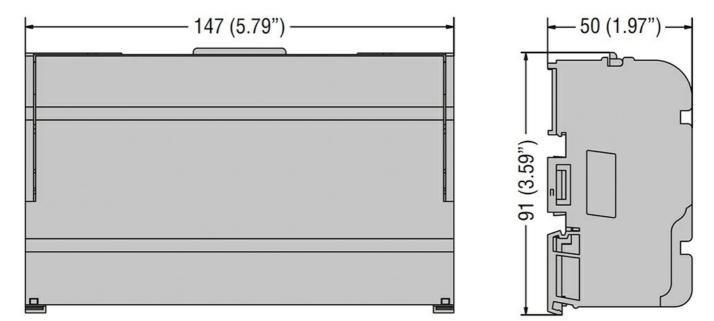

| Product designation                           |       | Power<br>distribution block |
|-----------------------------------------------|-------|-----------------------------|
| Electrical features                           |       |                             |
| Number of poles                               |       | 4                           |
| Rated insulation voltage Ui                   | V     | 500                         |
| IEC Conventional free air thermal current Ith | А     | 125                         |
| Rated peak withstand current lpk              | kA    | 20                          |
| Rated short time current Icw 1s               | kA    | 4.5                         |
| Connections                                   |       |                             |
| Terminal hole diameter_Option 1               | mm    | 1x9mm                       |
| Conductor section connectable_Option 1        |       |                             |
|                                               | mm2   | 1035                        |
| Tightening torque Max_Option 1                |       |                             |
|                                               | Nm    | 7                           |
|                                               | lbin  | 62                          |
| Terminal hole diameter_Option 2               | mm    | 3x7.5mm                     |
| Conductor section connectable_Option 2        |       |                             |
|                                               | mm2   | 1025                        |
| Tightening torque Max_Option 2                |       |                             |
|                                               | Nm    | 3                           |
|                                               | lbin  | 27                          |
| Terminal hole diameter_Option 3               | mm    | 7x5.3mm                     |
| Conductor section connectable_Option 3        |       |                             |
|                                               | mm2   | 2.56                        |
| Tightening torque Max_Option 3                |       |                             |
|                                               | Nm    | 3                           |
|                                               | lbin  | 27                          |
| Mechanical features                           |       |                             |
| Operating position                            |       |                             |
| n                                             | ormal | Vertical plane              |
| allov                                         | wable | Any                         |
| Fixing                                        |       | Screw / DIN rail            |
|                                               |       | 35mm                        |
| Phillips                                      |       | 2                           |
| Weight                                        | g     | 495                         |
| Resistance & Protection                       |       |                             |
| Terminals IP degree                           |       | IP20 front                  |
| Dimensions                                    |       |                             |