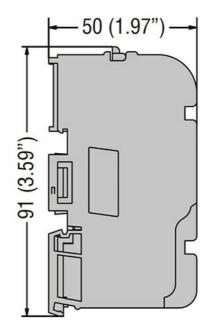

| Product designation                           |        | Power<br>distribution block |
|-----------------------------------------------|--------|-----------------------------|
| Electrical features                           |        |                             |
| Number of poles                               |        | 4                           |
| Rated insulation voltage Ui                   | V      | 500                         |
| IEC Conventional free air thermal current Ith | А      | 125                         |
| Rated peak withstand current lpk              | kA     | 20                          |
| Rated short time current Icw 1s               | kA     | 4.5                         |
| Connections                                   |        |                             |
| Terminal hole diameter_Option 1               | mm     | 1x9mm                       |
| Conductor section connectable_Option 1        |        |                             |
|                                               | mm2    | 1035                        |
| Tightening torque Max_Option 1                |        |                             |
|                                               | Nm     | 7                           |
|                                               | Ibin   | 62                          |
| Terminal hole diameter_Option 2               | mm     | 1x7.5mm                     |
| Conductor section connectable_Option 2        |        |                             |
|                                               | mm2    | 1025                        |
| Tightening torque Max_Option 2                |        |                             |
|                                               | Nm     | 3                           |
|                                               | lbin   | 27                          |
| Terminal hole diameter_Option 3               | mm     | 5x5.3mm                     |
| Conductor section connectable_Option 3        |        |                             |
|                                               | mm2    | 2.56                        |
| Tightening torque Max_Option 3                |        |                             |
|                                               | Nm     | 3                           |
|                                               | lbin   | 27                          |
| Mechanical features                           |        |                             |
| Operating position                            |        |                             |
|                                               | normal | Vertical plane              |
| allo                                          | owable | Any                         |
| Fixing                                        |        | Screw / DIN rail            |
|                                               |        | 35mm                        |
| Phillips                                      |        | 2                           |
| Weight                                        | g      | 375                         |
| Resistance & Protection                       |        |                             |
| Terminals IP degree                           |        | IP20 front                  |
| Dimensions                                    |        |                             |